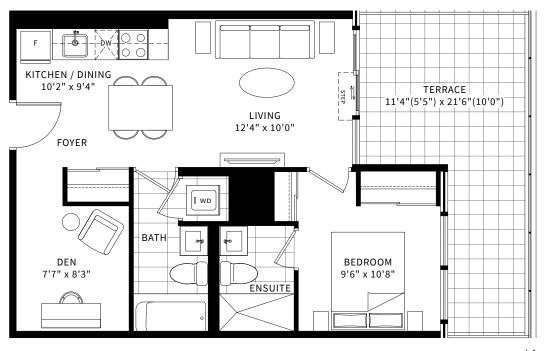

# 1 BEDROOM

All illustrations are artist's concept. Specifications, layouts and materials are subject to change without notice. All measurements and dimensions are approximate only and not guaranteed to be exact or to scale. Dimensions may vary with actual construction and according to elevation. These floorplans and room dimensions apply to the featured unit of this model type. Window size and location may vary. Plan may be built as the mirror image. Bulkheads required for mechanical purposes have not been indicated. Outdoor area will vary depending on the suite location within the building. Any reference or depictions, if any, to furniture, appliances, or other related items and equipment are conceptual in nature and not included in the unit unless otherwise provided for in the

vary. Tile patterns may vary. Plan may be built as the mirror image. Bulkheads required for mechanical purposes have not been indicated. Outdoor area will vary depending on the suite location within the building. Any reference or depictions, if any, to furniture, appliances, or other related items and expensed to purchase and sale. Nothing herein shall be relied upon as a representation or warranty, collateral agreement, or condition, express or implied, of the final plans and specifications for the project, as the final plans and specifications are subject to the final review and approval of any applicable governmental authority, the developer and its consultants and engineers. E. & O.E. October 2021- Stafford Homes.