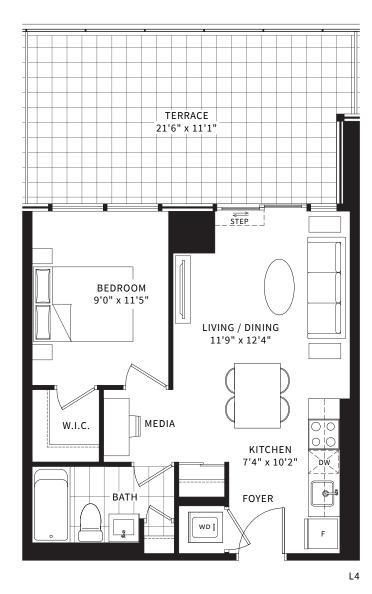

# 1 BEDROOM

All illustrations are artist's concept. Specifications, layouts and materials are subject to change without notice. All measurements and dimensions are approximate only and not guaranteed to be exact or to scale. Dimensions may vary with actual construction and according to elevation. These floorplans and room dimensions apply to the featured unit of this model type. Window size and location may vary. Plan may be built as the mirror image. Bulkheads required for mechanical purposes have not been indicated. Outdoor area will vary depending on the suite location within the building. Any reference or depictions, if any, to furniture, appliances, or other related items and equipment are conceptual in nature and not included in the unit unless otherwise provided for in the

vary. Tile patterns may vary. Plan may be built as the mirror image. Bulkheads required for mechanical purposes have not been indicated. Outdoor area will vary depending on the suite location within the building. Any reference or depictions, if any, to furniture, appliances, or other related items and expensed to purchase and sale. Nothing herein shall be relied upon as a representation or warranty, collateral agreement, or condition, express or implied, of the final plans and specifications for the project, as the final plans and specifications are subject to the final review and approval of any applicable governmental authority, the developer and its consultants and engineers. E. & O.E. October 2021- Stafford Homes.