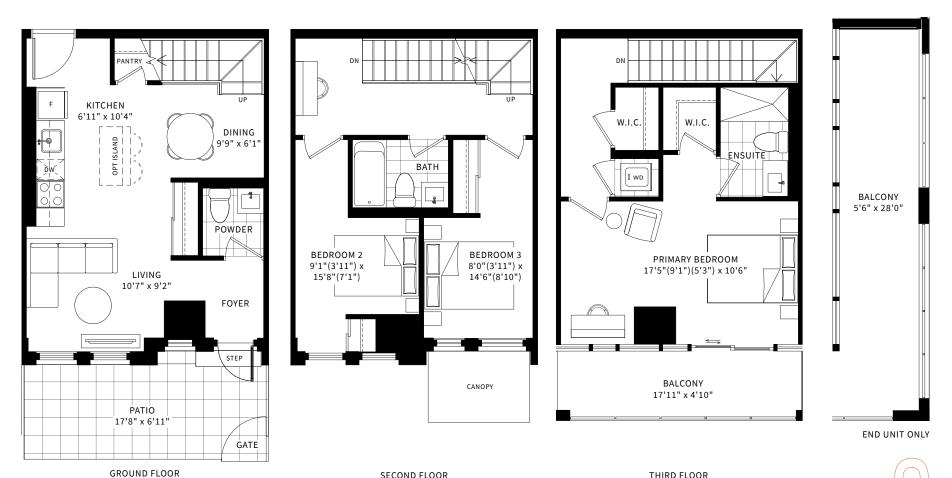

#### TOWN

ND FLOOR SECOND FLOOR THIRD FLOOR

All illustrations are artist's concept. Specifications, layouts and materials are subject to change without notice. All measurements and dimensions are approximate only and not guaranteed to be exact or to scale. Dimensions may vary with actual construction and according to elevation. These floorplans and room dimensions apply to the featured unit of this model type. Window size and location may vary. Tile patterns may vary. Plan may be built as the mirror image. Bulkheads required for mechanical purposes have not been indicated. Outdoor area will vary depending on the suite location within the building. Any reference or depictions, if any, to furniture, appliances, or other related items and equipment are conceptual in nature and not included in the unit unless otherwise provided for in the agreement of purchase and sale. Nothing herein shall be relied upon as a representation or warranty, collated agreement, or condition, express or implied, of the final plans and specifications for subject to the final review and approval of any applicable governmental authority, the developer and its consultants and engineers. E. & O.E. October 2021 - Stafford Homes.

SECOND FLOOR THIRD FLOOR