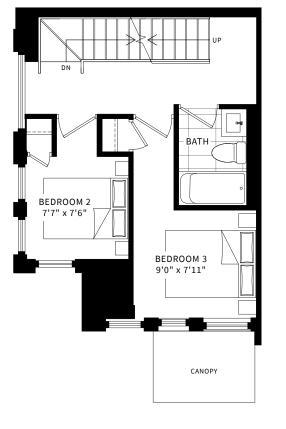

#### TOWN

ND FLOOR SECOND FLOOR THIRD FLOOR

All illustrations are artist's concept. Specifications, layouts and materials are subject to change without notice. All measurements and dimensions are approximate only and not guaranteed to be exact or to scale. Dimensions may vary with actual construction and according to elevation. These floorplans and room dimensions apply to the featured unit of this model type. Window size and location may vary. Tile patterns may vary. Plan may be built as the mirror image. Bulkheads required for mechanical purposes have not been indicated. Outdoor area will vary depending on the suite location within the building. Any reference or depictions, if any, to furniture, appliances, or other related items and equipment are conceptual in nature and not included in the unit unless otherwise provided for in the agreement of purchase and sale. Nothing herein shall be relied upon as a representation or warranty, collated agreement, or condition, express or implied, of the final plans and specifications for subject to the final review and approval of any applicable governmental authority, the developer and its consultants and engineers. E. & O.E. October 2021 - Stafford Homes.

SECOND FLOOR THIRD FLOOR