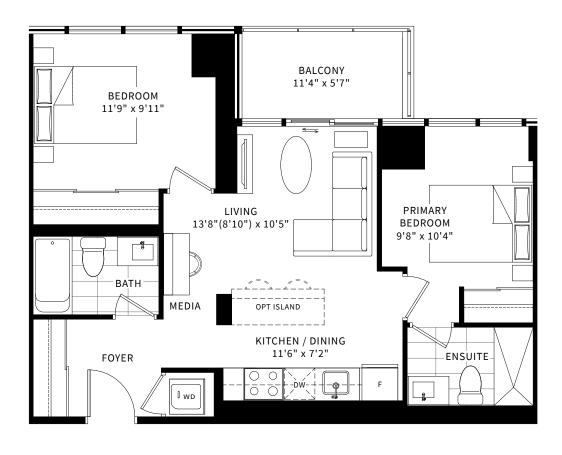

built as the mirror image. Bulkheads required for mechanical purposes have not been indicated. Outdoor area will vary depending on the suite location within the building. Any reference or depictions, if any, to furniture, appliances, or other related items and equipment are conceptual in nature and not included in the unit unless otherwise provided for in the agreement of purchase and sale. Nothing herein shall be relied upon as a representation or warranty, collarla greement, or condition, express or implied, of the final plans and specifications for the project, as the final plans and specifications are subject to the final review and approval of any applicable governmental authority, the developer and its consultants and engineers. E. & O.E. October 2021 - Stafford Homes.

# 2 BEDROOM









# 3 BEDROOM



All Illustrations are artist's concept. Specifications, layouts and materials are subject to change without notice. All measurements and dimensions are approximate only and not guaranteed to be exact or to scale. Dimensions may vary with actual construction and according to elevation. These floorplans and room dimensions apply to the featured unit of this model type. Window size and location may vary. Tile patterns may vary. Plan may be built as the mirror image. Bulkheads required for mechanical purposes have not been indicated. Outdoor area will vary depending on the suite location within the building, Any reference or depictions, if any, to furniture, appliances, or other related items and equipment are conceptual in nature and not included in the unit unless othe