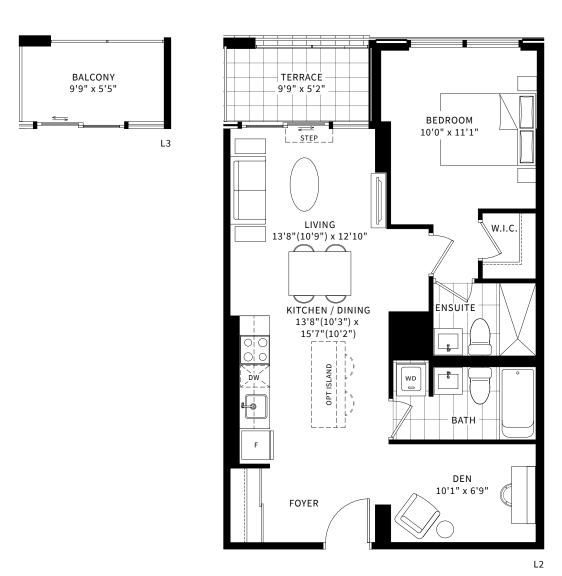

### 1 PLUS DEN

L5, L6, L7, L8

L4

All illustrations are artist's concept. Specifications, layouts and materials are subject to change without notice. All measurements and dimensions are approximate only and not guaranteed to be exact or to scale. Dimensions may vary with actual construction and according to elevation. These floorplans and room dimensions apply to the featured unit of this model type. Window size and location may vary. Tile patterns may vary. Plan may be built as the mirror image. Bulkheads required for mechanical purposes have not been indicated. Outdoor area will vary depending on the suite location within the building. Any reference or depictions, if any, to furniture, appliances, or other related items and equipment are conceptual in nature and not included in the unit unless otherwise provided for in the agreement of purchase and sale. Nothing herein shall be reilied upon as a representation or warranty, collateral agreement, or condition, express or implied, of the final plans and specifications for the project, as the final plans and specifications for the project. The final plans and specification for the project of the final plans and specifications for the project of the final plans and specifications for the project of the final plans and specifications for the project of the final plans and specifications for the project of the final plans and specifications for the project of the final plans and specifications for the project of the final plans and specifications for the project of the final plans and specifications for the project of the final plans and specifications for the project of the final plans and specifications for the project of the final plans and specifications for the project of the final plans and specifications for the project of the final plans and specifications for the project of the final plans and specifications for the project of the final plans and specifications for the project of the final plans and specifications for the project of the final plans and specifications for the project of the

### 1 PLUS DEN

All illustrations are artict's concept. Specifications, layouts and materials are subject to change without notice. All measurements and dimensions are approximate only and not guaranteed to be exact or to scale. Dimensions may vary with actual construction and according to elevation. These floorplans and room dimensions apply to the featured unit of this model type. Window size and location may vary. Tile patterns may vary. Plan may be built as the mirror image. Bulkheads required for mechanical purposes have not been indicated. Outdoor area will vary depending on the suite location within the building. Any reference or depictions, if any, to furniture, appliances, or other related items and equipment are conceptual in nature and not included in the unit unless otherwise provided for in the agreement of purchase and sale. Nothing herein shall be relied upon as a representation or warranty, collarla greement, or condition, express or implied, of the final plans and specifications for the project, as the final plans and specifications are subject to the final review and approval of any applicable governmental authority, the developer and its consultants and engineers. E. & O.E. October 2021 - Stafford Homes.