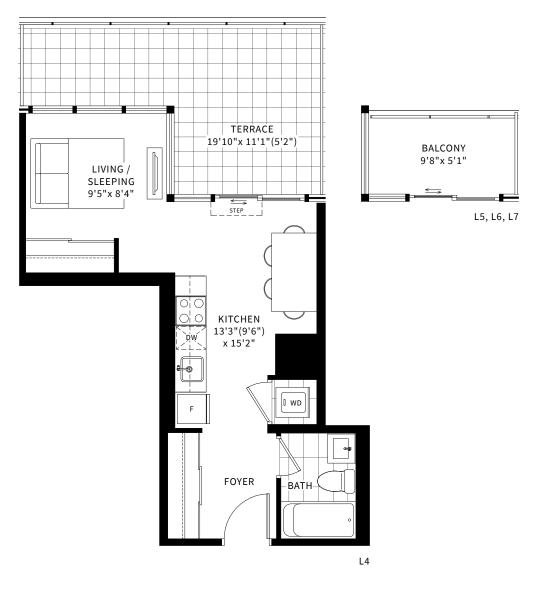

# 1 BEDROOM

All illustrations are artist's concept. Specifications, layouts and materials are subject to change without notice. All measurements and dimensions are approximate only and not guaranteed to be exact or to scale. Dimensions may vary with actual construction and according to elevation. These floorplans and room dimensions apply to the featured unit of this model type. Window size and location may vary. Plan may be built as the mirror image. Bulkheads required for mechanical purposes have not been indicated. Outdoor area will vary depending on the suite location within the building. Any reference or depictions, if any, to furniture, appliances, or other related items and equipment are conceptual in nature and not included in the unit unless otherwise provided for in the

vary. Tile patterns may vary. Plan may be built as the mirror image. Bulkheads required for mechanical purposes have not been indicated. Outdoor area will vary depending on the suite location within the building. Any reference or depictions, if any, to furniture, appliances, or other related items and expensed to purchase and sale. Nothing herein shall be relied upon as a representation or warranty, collateral agreement, or condition, express or implied, of the final plans and specifications for the project, as the final plans and specifications are subject to the final review and approval of any applicable governmental authority, the developer and its consultants and engineers. E. & O.E. October 2021- Stafford Homes.