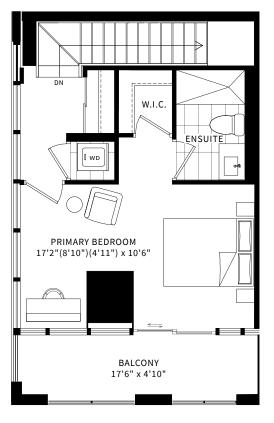

#### TOWN

ND FLOOR SECOND FLOOR THIRD FLOOR

All illustrations are artist's concept. Specifications, layouts and materials are subject to change without notice. All measurements and dimensions are approximate only and not guaranteed to be exact or to scale. Dimensions may vary with actual construction and according to elevation. These floorplans and room dimensions apply to the featured unit of this model type. Window size and location may vary. Tile patterns may vary. Plan may be built as the mirror image. Bulkheads required for mechanical purposes have not been indicated. Outdoor area will vary depending on the suite location within the building. Any reference or depictions, if any, to furniture, appliances, or other related items and equipment are conceptual in nature and not included in the unit unless otherwise provided for in the agreement of purchase and sale. Nothing herein shall be relied upon as a representation or warranty, collated agreement, or condition, express or implied, of the final plans and specifications for subject to the final review and approval of any applicable governmental authority, the developer and its consultants and engineers. E. & O.E. October 2021 - Stafford Homes.

SECOND FLOOR THIRD FLOOR