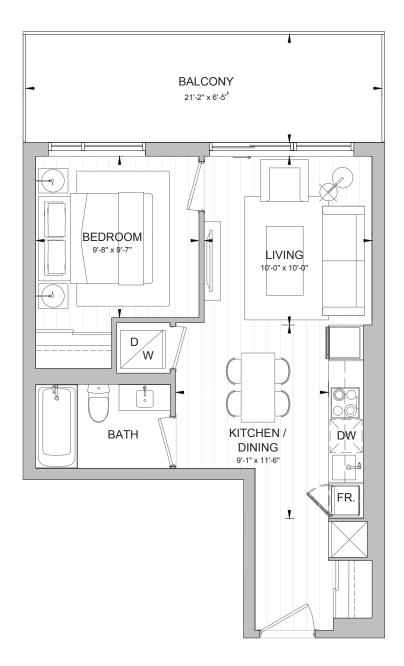

#### **SMARTLIVING PLATINUM BROKER**

PRICES STARTING FROM

1 Beds from the *low \$600k's* 

1B + D from the *low \$700k's* 

2B from the mid \$700k's

2B + D from the *low \$900k's* 

2B + Flex from the *high \$900k's* 