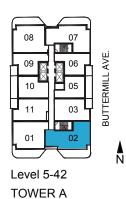

TOWER A





















TOWER A





























BUTTERMILL AVE. 05 A N Level 5-42 TOWER A











A N

TOWER A





















#### At SmartVMC

#### **SMARTLIVING PLATINUM BROKER**

PRICES STARTING FROM

1 Beds from the *low \$600k's* 

1B + D from the *low \$700k's* 

2B from the mid \$700k's

2B + D from the *low \$900k's* 

2B + Flex from the *high \$900k's* 

| Maintenance Fees                                     | Standard Deposit                                                                                                                     | Parking                                                                        |
|------------------------------------------------------|-----------------------------------------------------------------------------------------------