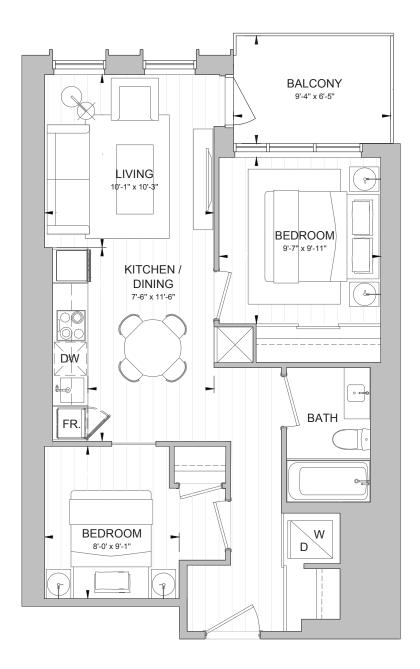

TOWER A





















TOWER A





























BUTTERMILL AVE. 05 A N Level 5-42 TOWER A











A N

TOWER A





















#### At SmartVMC

#### **SMARTLIVING PLATINUM BROKER**

PRICES STARTING FROM

1 Beds from the *low \$600k's* 

1B + D from the *low \$700k's* 

2B from the mid \$700k's

2B + D from the *low \$900k's* 

2B + Flex from the *high \$900k's* 

| Maintenance Fees                                     | Standard Deposit                                                                                                                     | Parking                                                                        |
|------------------------------------------------------|--------------------------------------------------------------------------------------------------------------------------------------|--------------------------------------------------------------------------------|
| \$0.63