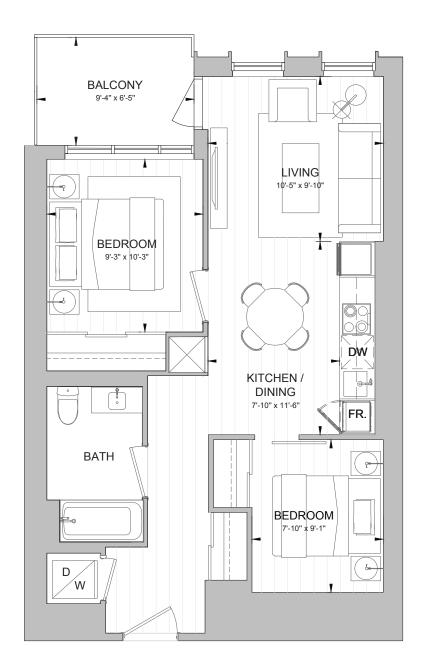

#### **SMARTLIVING PLATINUM BROKER**

PRICES STARTING FROM

1 Beds from the *low \$600k's* 

1B + D from the *low \$700k's* 

2B from the mid \$700k's

2B + D from the *low \$900k's* 

2B + Flex from the *high \$900k's* 