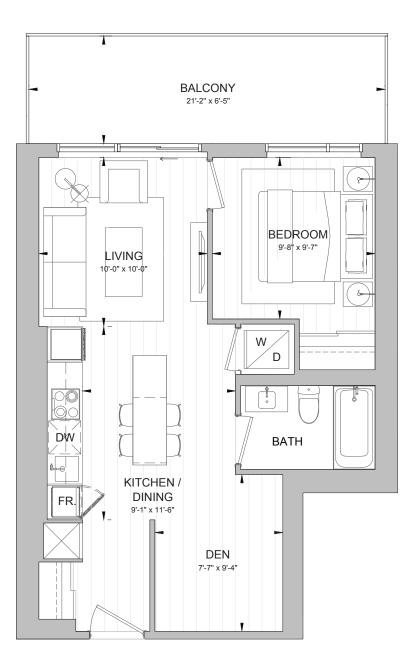

#### **SMARTLIVING PLATINUM BROKER**

PRICES STARTING FROM

1 Beds from the *low \$600k's* 

1B + D from the *low \$700k's* 

2B from the mid \$700k's

2B + D from the *low \$900k's* 

2B + Flex from the *high \$900k's* 