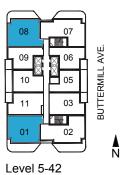

TOWER A





















TOWER A





























BUTTERMILL AVE. 05 A N Level 5-42 TOWER A











A N

TOWER A





















#### At SmartVMC

#### **SMARTLIVING PLATINUM BROKER**

PRICES STARTING FROM

1 Beds from the *low \$600k's* 

1B + D from the *low \$700k's* 

2B from the mid \$700k's

2B + D from the *low \$900k's* 

2B + Flex from the *high \$900k's* 

| Maintenance Fees                                     | Standard Deposit                                                                                                                     | Parking                                                                        |
|------------------------------------------------------|----------------------------------------------------------------------------