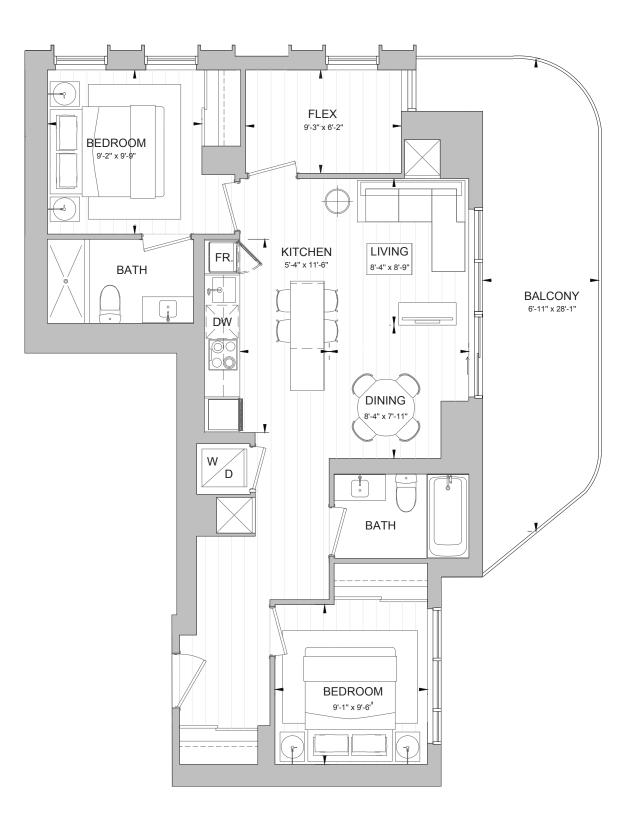

#### **SMARTLIVING PLATINUM BROKER**

PRICES STARTING FROM

1 Beds from the *low \$600k's* 

1B + D from the *low \$700k's* 

2B from the mid \$700k's

2B + D from the *low \$900k's* 

2B + Flex from the *high \$900k's* 