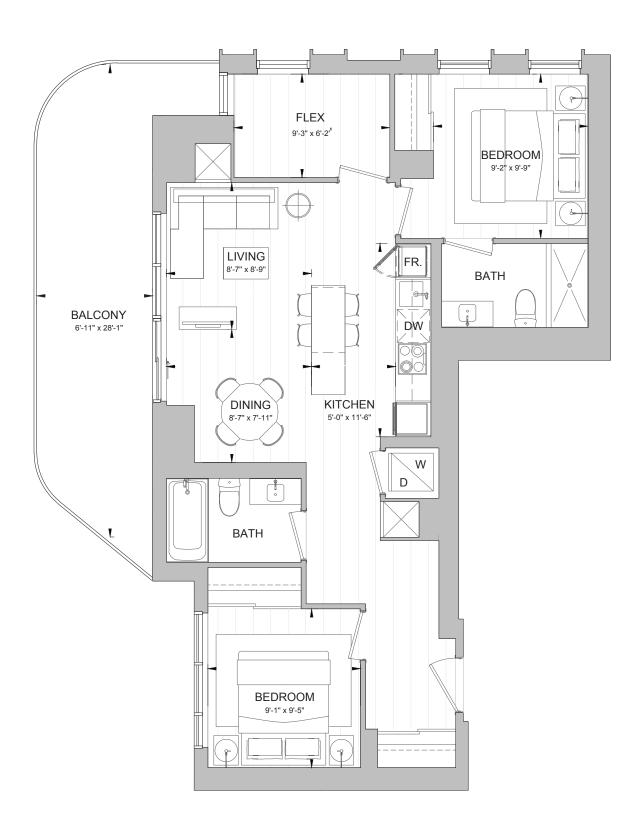

#### **SMARTLIVING PLATINUM BROKER**

PRICES STARTING FROM

1 Beds from the *low \$600k's* 

1B + D from the *low \$700k's* 

2B from the mid \$700k's

2B + D from the *low \$900k's* 

2B + Flex from the *high \$900k's* 