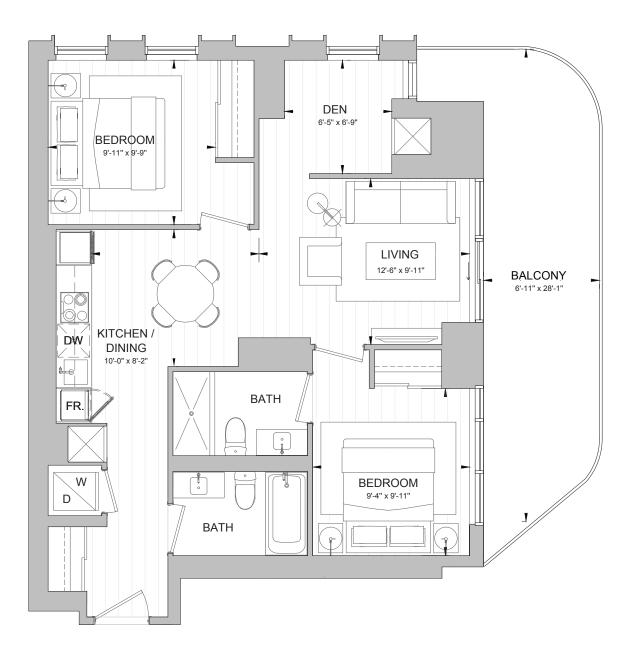

#### **SMARTLIVING PLATINUM BROKER**

PRICES STARTING FROM

1 Beds from the *low \$600k's* 

1B + D from the *low \$700k's* 

2B from the mid \$700k's

2B + D from the *low \$900k's* 

2B + Flex from the *high \$900k's* 

Parking subject to availability. Premiums may apply to floors, views, and balconies. Please see Sales Representative for details. All prices and figures are preliminary and are subject to change without notice. All areas and dimensions are approximate. E.& O.E. November, 2021.