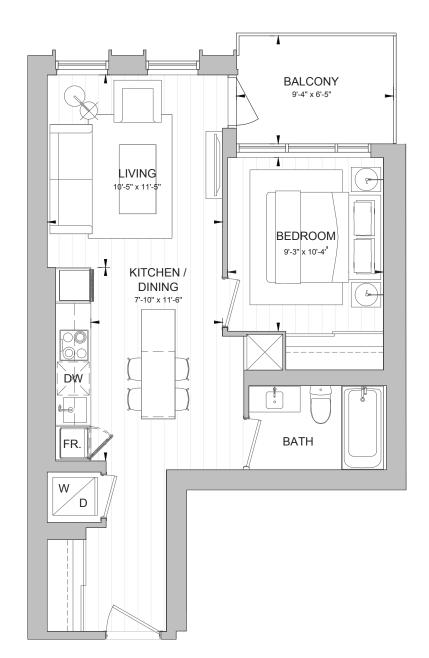

#### **SMARTLIVING PLATINUM BROKER**

PRICES STARTING FROM

1 Beds from the *low \$600k's* 

1B + D from the *low \$700k's* 

2B from the mid \$700k's

2B + D from the *low \$900k's* 

2B + Flex from the *high \$900k's* 