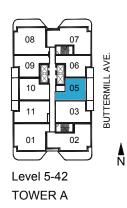

TOWER A





















TOWER A





























BUTTERMILL AVE. 05 A N Level 5-42 TOWER A











A N

TOWER A





















#### At SmartVMC

#### **SMARTLIVING PLATINUM BROKER**

PRICES STARTING FROM

1 Beds from the *low \$600k's* 

1B + D from the *low \$700k's* 

2B from the mid \$700k's

2B + D from the *low \$900k's* 

2B + Flex from the *high \$900k's* 

| Maintenance Fees                                     | Standard Deposit                                                                                                                     | Parking                                                                        |
|------------------------------------------------------|----------------------------------------------------------------------------------------------------------------------------