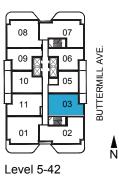

TOWER A





















TOWER A





























BUTTERMILL AVE. 05 A N Level 5-42 TOWER A











A N

TOWER A





















#### At SmartVMC

#### **SMARTLIVING PLATINUM BROKER**

PRICES STARTING FROM

1 Beds from the *low \$600k's* 

1B + D from the *low \$700k's* 

2B from the mid \$700k's

2B + D from the *low \$900k's* 

2B + Flex from the *high \$900k's* 

| Maintenance Fees                                     | Standard Deposit                                                                                                                     | Parking                                                                        |
|------------------------------------------------------|---------------------------------------------------------------------------------------------------------